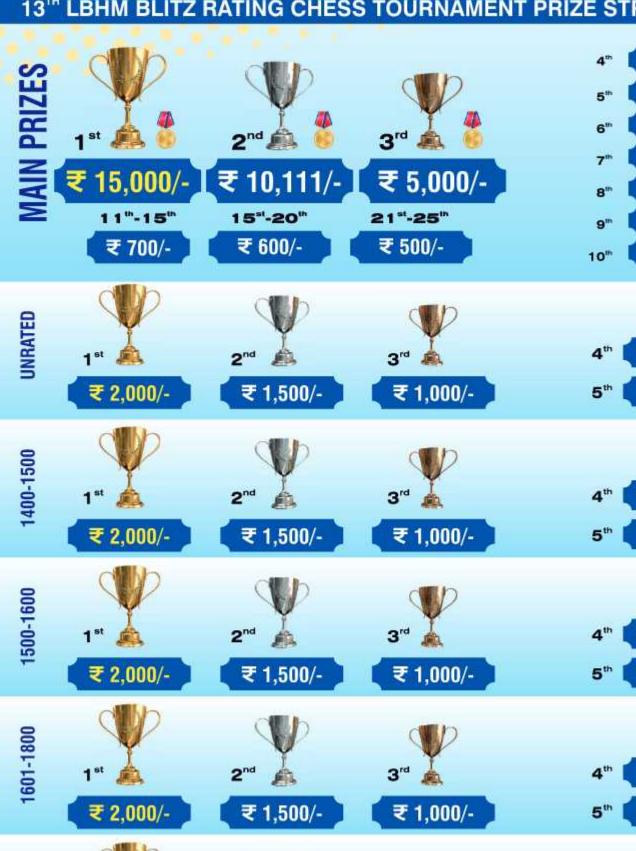

| Thursday | 09.00 am | Round 1st |
|               |          | 09.45 am | Round 2nd |
|               |          | 10.30 am | Round 3rd |
|               |          | 11.15 am | Round 4th |
|               |          | 12.00 pm | Round 5th |
|               |          | 12.45 pm | Round 6th |
|               |          | 02.00 pm | Round 7th |
|               |          | 02.45 pm | Round 8th |
|               |          | 03.30 pm | Round 9th |

INAUGURATION 23rd May 2024 at 8.30 am
PLAYERS MEETING at 8.45 am
PRIZE DISTRIBUTION 23rd May 2024 at 6.00 pm

₹ 3,000/-

₹ 2,500/-

₹ 2,000/-

₹ 1,500/-

₹ 1,200/-

₹ 1,100/-

₹ 1,000/-

₹ 700/-

₹ 500/-

₹ 700/-

₹ 500/-

₹ 700/-

₹ 500/-

₹ 700/-

₹ 500/-



# ress Festival

# 13<sup>™</sup> LBHM BLITZ RATING CHESS TOURNAMENT PRIZE STRUCTURE















# 13<sup>™</sup> LBHM BLITZ RATING CHESS TOURNAMENT PRIZE STRUCTURE

## SPECIAL CATEGORY PRIZE - HANDICAP



## SPECIAL CATEGORY PRIZE - FEMALE 15+



## SPECIAL CATEGORY PRIZE - VETERAN 55+





YOUNGEST & YOUNGEST PUNE
OLDEST & OLDEST PUNE
BEST ACADEMY - I

AGE CATEGORY PRIZES - COMBINED (BOYS & GIRL) - U-07, U-09, U-11, U-13 & U-15



AGE CATEGORY PRIZES - GIRLS - U-07, U-09, U-11, U-13 & U-15



## **BLITZ RATING CHESS TOURNAMENT SCHEDULE**

| DATE          | DAY       | TIME     | ROUND     |
|---------------|-----------|----------|-----------|
| 22nd May 2024 | Wednesday | 02.00 pm | Round 1st |
|               |           | 02.30 pm | Round 2nd |
|               |           | 03.00 pm | Round 3rd |
|               |           | 03.30 pm | Round 4th |
|               |