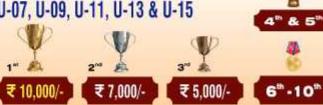

# 12<sup>™</sup> LBHM RAPID RATING CHESS TOURNAMENT PRIZE STRUCTURE

₹ 51,001/-

₹ 30,000/-

₹ 20,000/-

4th

5<sup>th</sup>

6th - 10th

1 1"-20"

21 st-25th

₹ 15,000/-

₹ 10,000/-

₹ 5,000/-

₹ 3,000/-

₹ 2,000/-

**UNRATED-1500** 

4<sup>th</sup> ₹ 3,000/-

₹ 10,000/-

₹ 5,000/-

₹ 4,000/-

5<sup>th</sup> ₹ 2,000/-

1501-1600

₹ 10,000/-

₹ 5,000/-

₹ 4.000/-

5" ₹ 2,000/-

1601-1700

₹ 10,000/-

₹ 5,000/-

₹ 4,000/-

5<sup>th</sup> ₹ 2,000/-

1701-1900

₹ 10.000/-

₹ 5,000/-

₹ 4,000/-

5<sup>th</sup> ₹ 2,000/-

**BEST LBHM PLAYER** 

₹ 10,000/-

₹ 5,000/-

₹ 4,000/-

# 12<sup>™</sup> LBHM RAPID RATING CHESS TOURNAMENT PRIZE STRUCTURE

AGE CATEGORY PRIZES - COMBINED (BOYS & GIRL) - U-07, U-09, U-11, U-13 & U-15

AGE CATEGORY PRIZES - GIRLS - U-07, U-09, U-11, U-13 & U-15