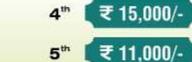

# 11<sup>™</sup> LBHM BELOW 1800 TOURNAMENT PRIZE STRUCTURE

₹ 1,25,000/-

₹ 1,00,111/-

₹ 50,000/-

₹ 25,000/-

**5**<sup>th</sup> ₹ 15,000/-

₹ 13,000/-

₹ 12,500/-

**8**" ₹ 12,000/-

₹ 11,500/-

10<sup>™</sup>
₹ 11,000/-

₹ 10,000/-

₹ 7,000/-

16"-25"

**BELOW 1600** 

MAIN PRIZES