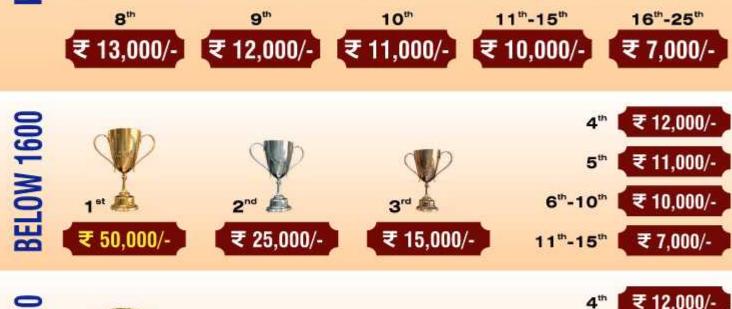

# 11<sup>™</sup> LBHM BELOW 1800 TOURNAMENT PRIZE STRUCTURE

₹ 1,25,000/-

₹ 1,00,111/-

₹ 50,000/-

₹ 25,000/-

**5**<sup>th</sup> ₹ 15,000/-

₹ 13,000/-

₹ 12,500/-

**8**" ₹ 12,000/-

₹ 11,500/-

10<sup>™</sup>
₹ 11,000/-

₹ 10,000/-

₹ 7,000/-

16"-25"

**BELOW 1600** 

MAIN PRIZES

₹ 50,000/-

6th-10th

₹ 10,000/-

11th-15th

₹ 7,000/-

JNRATED

4<sup>th</sup> ₹ 7,000/-

₹ 9,000/-