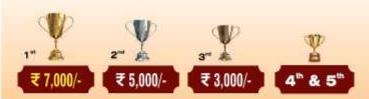

# 11<sup>™</sup> LBHM BELOW 1800 TOURNAMENT PRIZE STRUCTURE

₹ 1,25,000/-

₹ 1,00,111/-

₹ 50,000/-

₹ 25,000/-

**5**<sup>th</sup> ₹ 15,000/-

₹ 13,000/-

₹ 12,500/-

**8**" ₹ 12,000/-

₹ 11,500/-

10<sup>™</sup>
₹ 11,000/-

₹ 10,000/-

₹ 7,000/-

16"-25"

**BELOW 1600** 

MAIN PRIZES