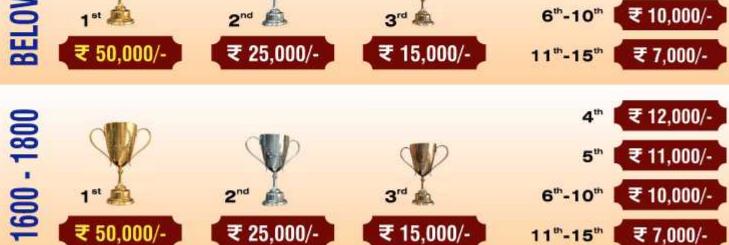

# 11<sup>™</sup> LBHM BELOW 1800 TOURNAMENT PRIZE STRUCTURE

₹ 1,25,000/-

₹ 1,00,111/-

₹ 50,000/-

₹ 25,000/-

**5**<sup>th</sup> ₹ 15,000/-

₹ 13,000/-

₹ 12,500/-

**8**" ₹ 12,000/-

₹ 11,500/-

10<sup>™</sup>
₹ 11,000/-

₹ 10,000/-

₹ 7,000/-

16"-25"

**BELOW 1600** 

MAIN PRIZES

₹ 50,000/-

6th-10th

₹ 10,000/-

11th-15th

₹ 7,000/-

JNRATED

4<sup>th</sup> ₹ 7,000/-

₹ 9,000/-