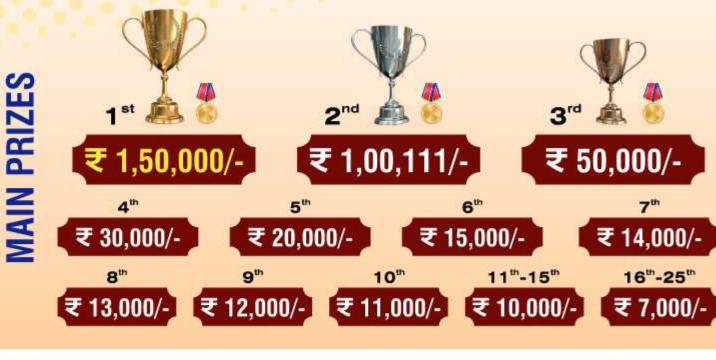

# 10<sup>™</sup> LBHM OPEN CHESS TOURNAMENT PRIZE STRUCTURE

# 11<sup>™</sup> LBHM BELOW 1800 TOURNAMENT PRIZE STRUCTURE

₹ 1,25,000/-

₹ 1,00,111/-

₹ 50,000/-

₹ 25,000/-

**5**<sup>th</sup> ₹ 15,000/-

₹ 13,000/-

₹ 12,500/-

**8**" ₹ 12,000/-

₹ 11,500/-

10<sup>™</sup>
₹ 11,000/-

₹ 10,000/-

₹ 7,000/-

16"-25"

**BELOW 1600** 

MAIN PRIZES

₹ 50,000/-

6th-10th

₹ 10,000/-

11th-15th

₹ 7,000/-

JNRATED

4<sup>th</sup> ₹ 7,000/-

₹ 9,000/-

₹ 8,000/-

5™ ₹ 6,000/-

**BEST LBHM PLAYER** 