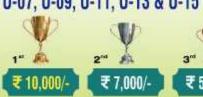

| Wednesday                       | 09.00 am | Round 9th |

INAUGURATION 18th May 2024 at 9.30 am-PLAYERS MEETING at 10.00 am PRIZE DISTRIBUTION 22nd May 2024 at 6.30 pm



24th-26th May 2024

# 11<sup>™</sup> LBHM BELOW 1800 TOURNAMENT PRIZE STRUCTURE







₹ 1,25,000/-

₹ 1,00,111/-

₹ 50,000/-

₹ 25,000/-

**5**<sup>th</sup> ₹ 15,000/-

₹ 13,000/-

₹ 12,500/-

**8**" ₹ 12,000/-

₹ 11,500/-

10<sup>™</sup>
₹ 11,000/-

₹ 10,000/-

₹ 7,000/-

16"-25"

**BELOW 1600** 

MAIN PRIZES





₹ 50,000/-





6th-10th

₹ 10,000/-

11th-15th

₹ 7,000/-

JNRATED







4<sup>th</sup> ₹ 7,000/-

₹ 9,000/-

₹ 8,000/-

5™ ₹ 6,000/-

**BEST LBHM PLAYER** 











# ress Festival

# LBHM BELOW 1800 TOURNAMENT PRIZE STRUCTURE





## **HANDICAP**



## FEMALE 15+











## **PUNE PLAYER**



## **VETERAN 55+**



**BEST ACADEMY - II** 



YOUNGEST & YOUNGEST PUNE **OLDEST & OLDEST PUNE BEST ACADEMY - I** 











## **BELOW 1800 CHESS TOURNAMENT SCHEDULE**

| DATE               | DAY      | TIME     | ROUND     |
|--------------------|----------|----------|-----------|
| 24th May 2024      | Friday   | 10.30 am | Round 1st |
| 24tii Way 2024     |          | 02.00 pm | Round 2nd |
|                    |          | 05.30 pm | Round 3rd |
| OF the Barry 000 a | Saturday | 09.30 am | Round 4th |
| 25th May 2024      |          | 01.00 pm | Round 5th |
|                    |          | 04.30 pm | Round 6th |
| 26th May 2024      | Sunday   | 08.30 am | Round 7th |
|                    |          | 12.00 pm | Round 8th |
|                    |