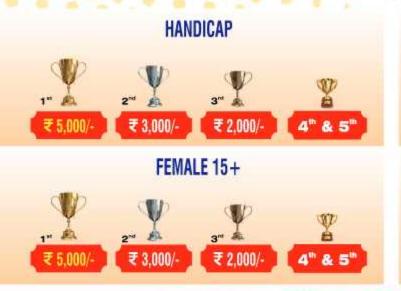

### HANDICAP

FEMALE 15+

6th - 10th

**PUNE PLAYER** 

## **HANDICAP**

## FEMALE 15+