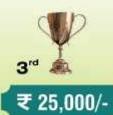

# 11<sup>™</sup> LBHM BELOW 1800 TOURNAMENT PRIZE STRUCTURE

₹ 1,25,000/-

₹ 1,00,111/-

₹ 50,000/-

₹ 25,000/-

**5**<sup>th</sup> ₹ 15,000/-

₹ 13,000/-

₹ 12,500/-

**8**" ₹ 12,000/-

₹ 11,500/-

10<sup>™</sup>
₹ 11,000/-

₹ 10,000/-

₹ 7,000/-

16"-25"

**BELOW 1600** 

MAIN PRIZES