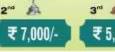

# 11<sup>™</sup> LBHM BELOW 1800 TOURNAMENT PRIZE STRUCTURE

₹ 1,25,000/-

₹ 1,00,111/-

₹ 50,000/-

₹ 25,000/-

**5**<sup>th</sup> ₹ 15,000/-

₹ 13,000/-

₹ 12,500/-